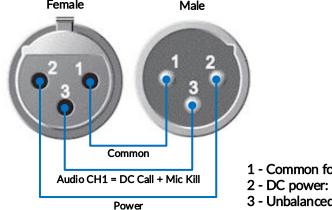

## **Clear-Com Single Channel XLR Connections**

1 - Common for Audio, Power, & Shield

2 - DC power: 30 volts nominal

3 - Unbalanced Audio