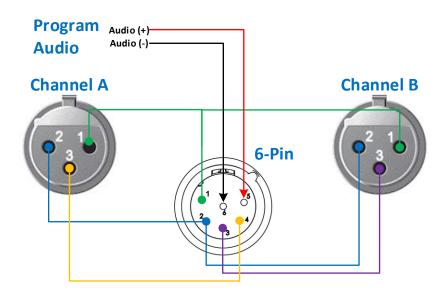

## **Clear-Com 6-Pin Intercom with PGM Connections**

This drawing/specification is the property of Clear-Com and may not be reproduced or disclosed to a third party in any form without written permission of the company