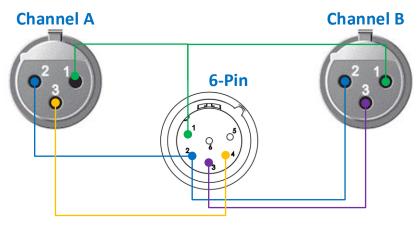

1 - Common for Audio, Power, & Shield

2 - DC power: 30 volts nominal

3 - Unbalanced Audio

## **Clear-Com Single Channel XLR Connections**



## Clear-Com YC-36 2 Ch. Connections



## **Clear-Com 6-Pin Intercom with PGM Connections**

This drawing/specification is the property of Clear-Com and may not be reproduced or disclosed to a third party in any form without written permission of the company



Clear-Com LLC 1301 Marina Village Parkway, Suite 105 Alameda, CA 94501 (510) 337-6600 www.clearcom.com

DRAWN BY

ISSUE:

DATE:

TITLE:

**Clearcom Single Channel Intercom Wiring** Clearcom 2 Ch. Intercom YC-36 6-pin Wiring Clearcom 6-Pin 2 Ch. Intercom with PGM