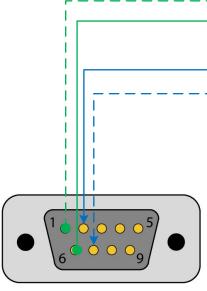

Audio Out (-)

Audio In (+)Audio In (-)

**DB-9M Connector** 

Caution: Shielded Cable Requirement Shielded Cable is required for ALL LQ SERIES GPIO Port connectivity. Shielded Cable must be used to assure compliance with domestic and international emissions standards.

We always advise to read your 3<sup>rd</sup> party product manual for connecting to this product

| Pin | Function                              |
|-----|---------------------------------------|
| 1   | Audio Line Output (+)                 |
| 6   | Audio Line Output (-)                 |
| 2   | Audio Line Input (+)                  |
| 7   | Audio Line Input (-)                  |
| 3   | Ground                                |
| 8   | GPI (Short GPI to Ground to activate) |
| 4   | Relay (GPO) -normally Closed          |
| 9   | Relay (GPO) -Common (relay wiper)     |
| 5   | Relay (GPO) -normally Open            |