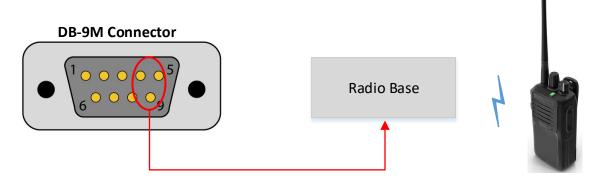

**Two-Way Radio Example** 

This drawing/specification is the property of Clear-Com LLC and may not be reproduced or disclosed to a third party in any form without the written permission of the company