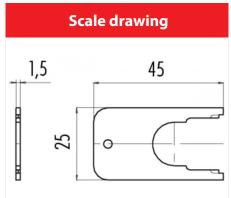

## **Accessory sheet**

Product 423-723: Assembly spanner for panel mount connector

Article number 07 0010 001