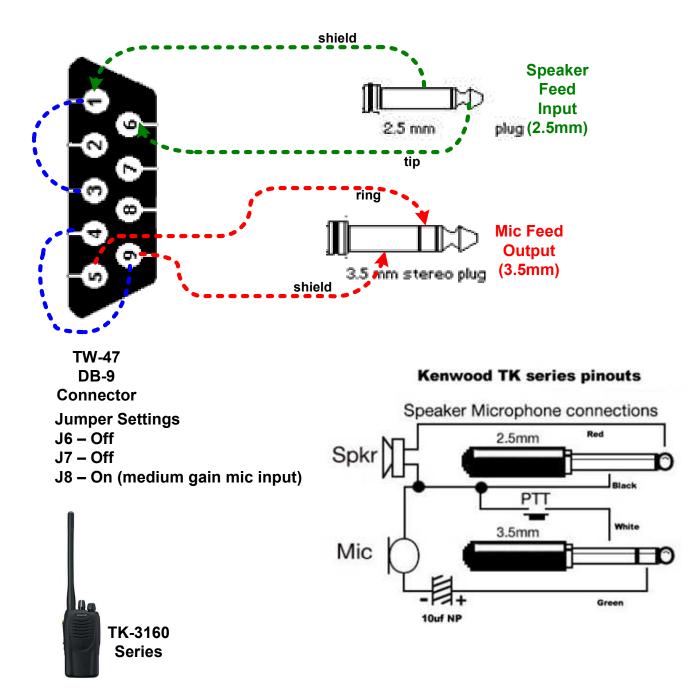

: J6, off; J7, on; J8, on.

Pacer +

To get a molded connector, order Motorola Part#HMN 9787DR headset with swivel boom mic with clamp.



Note: Set J7 and J8 according to transmit gain requirements

### Audio Accessory Adapter

#### Compatible with:

- Motorola GP140
- Motorola GP240
- Motorola GP320
- Motorola GP328
- Motorola GP329
- Motorola GP338
- Motorola GP339
- Motorola GP340
- Motorola GP360
- Motorola GP380
- Motorola GP540
- Motorola GP580
- Motorola GP640
- Motorola GP680





CP040



Use of K9716 adapter allows the use of standard Motorola M1 connector on the GP340 series radio and wiring standard shown above to TW-47 DB-9M connector.

Refer to Clear-Com TW-47 user manual for setup instructions.



# TW-47 Wiring Cables For Specific Radio Types

## Kenwood TK-3160, TK-3301