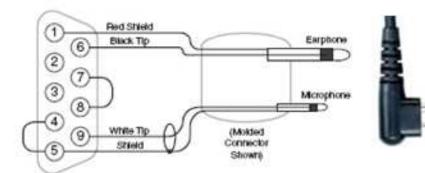

### Motorola GP340, CP040, Pacer Plus Series

Set jumpers to the following positions: J6, off; J7, on; J8, on.

Pacer +

To get a molded connector, order Motorola Part#HMN 9787DR headset with swivel boom mic with clamp.

Note: Set J7 and J8 according to transmit gain requirements