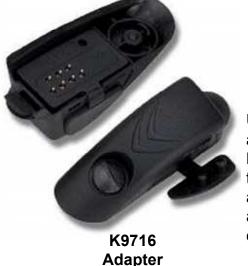

### Audio Accessory Adapter

#### Compatible with:

- Motorola GP140
- Motorola GP240
- Motorola GP320
- Motorola GP328
- Motorola GP329
- Motorola GP338
- Motorola GP339
- Motorola GP340
- Motorola GP360
- Motorola GP380
- Motorola GP540
- Motorola GP580
- Motorola GP640
- Motorola GP680

CP040

Use of K9716 adapter allows the use of standard Motorola M1 connector on the GP340 series radio and wiring standard shown above to TW-47 DB-9M connector.

Refer to Clear-Com TW-47 user manual for setup instructions.