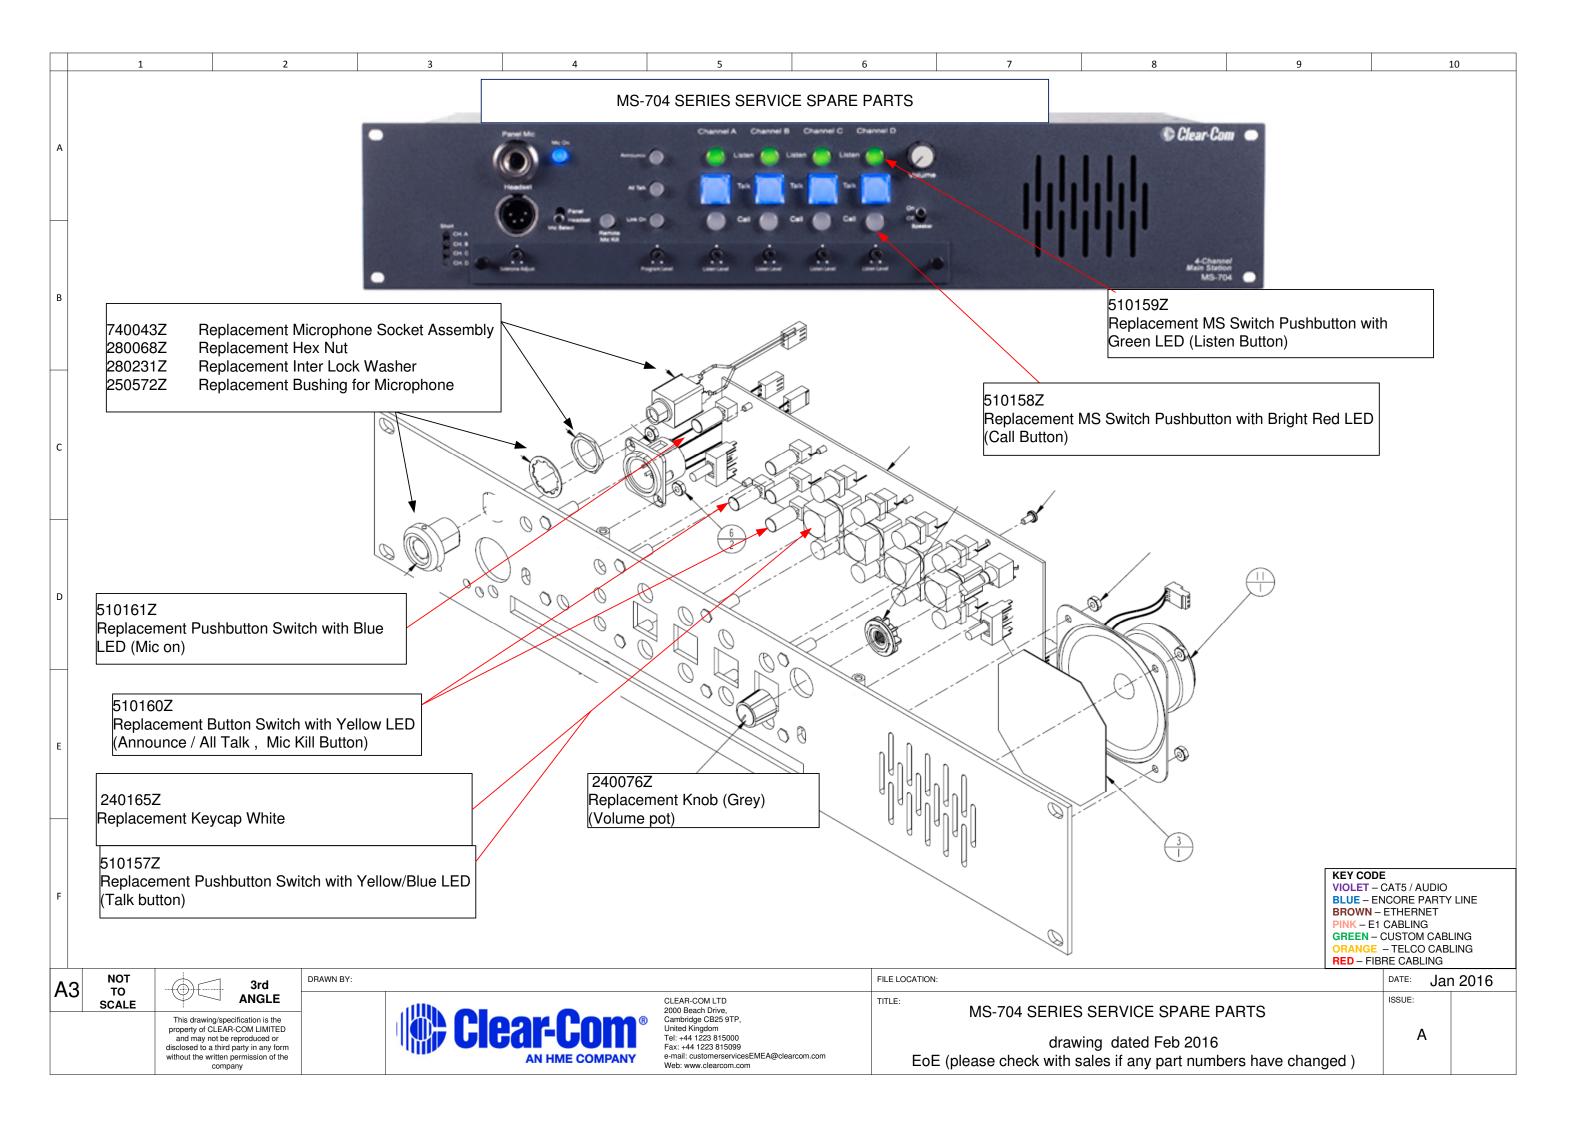

| 1 | 2 | 3                                 | 4                                 | 5                    | 6                                     | 7             |  |
|---|---|-----------------------------------|-----------------------------------|----------------------|---------------------------------------|---------------|--|
|   |   |                                   | MS-704 SERIES SERVICE SPARE PARTS |                      |                                       |               |  |
|   |   | MS                                | 704 Service Spare Pa              | rte                  |                                       |               |  |
|   |   |                                   | all spare parts are liste         |                      |                                       |               |  |
|   |   |                                   | is marked by * require            |                      | approval                              |               |  |
|   |   |                                   | 0551-2 Replacement                |                      |                                       |               |  |
|   |   |                                   | •                                 | MS-704 Front Panel   | Assembly                              |               |  |
|   |   |                                   |                                   | 30V 65W Switching I  |                                       |               |  |
|   |   |                                   | •                                 | PSU Fuse (Up to 4 N  |                                       |               |  |
|   |   | *240165Z Replacement Keycap White |                                   |                      |                                       |               |  |
|   |   |                                   | 076Z Replacement                  |                      |                                       |               |  |
|   |   |                                   | •                                 | MS/SB 704 Front Pa   | nel                                   |               |  |
|   |   |                                   | 1                                 | Pushbutton Switch w  |                                       |               |  |
|   |   |                                   |                                   |                      | on with Bright Red LED                | (Call Button) |  |
|   |   |                                   | •                                 |                      | on with Green LED (Lis                |               |  |
|   |   |                                   | •                                 | Button Switch with Y | · · · · · · · · · · · · · · · · · · · |               |  |
|   |   |                                   |                                   | Pushbutton Switch w  |                                       |               |  |
|   |   |                                   | 1                                 | Microphone Socket A  |                                       |               |  |
|   |   |                                   | 068 Replacement                   |                      | locomory                              |               |  |
|   |   |                                   | •                                 | Inter Lock Washer    |                                       |               |  |
|   |   |                                   | •                                 | Bushing for Micropho | one                                   |               |  |
|   |   |                                   |                                   |                      |                                       |               |  |
|   |   |                                   |                                   |                      |                                       |               |  |
|   |   |                                   |                                   |                      |                                       |               |  |
|   |   |                                   |                                   |                      |                                       |               |  |
|   |   |                                   |                                   |                      |                                       |               |  |
|   |   |                                   |                                   |                      |                                       |               |  |
|   |   |                                   |                                   |                      |                                       |               |  |
|   |   |                                   |                                   |                      |                                       |               |  |
|   |   |                                   |                                   |                      |                                       |               |  |