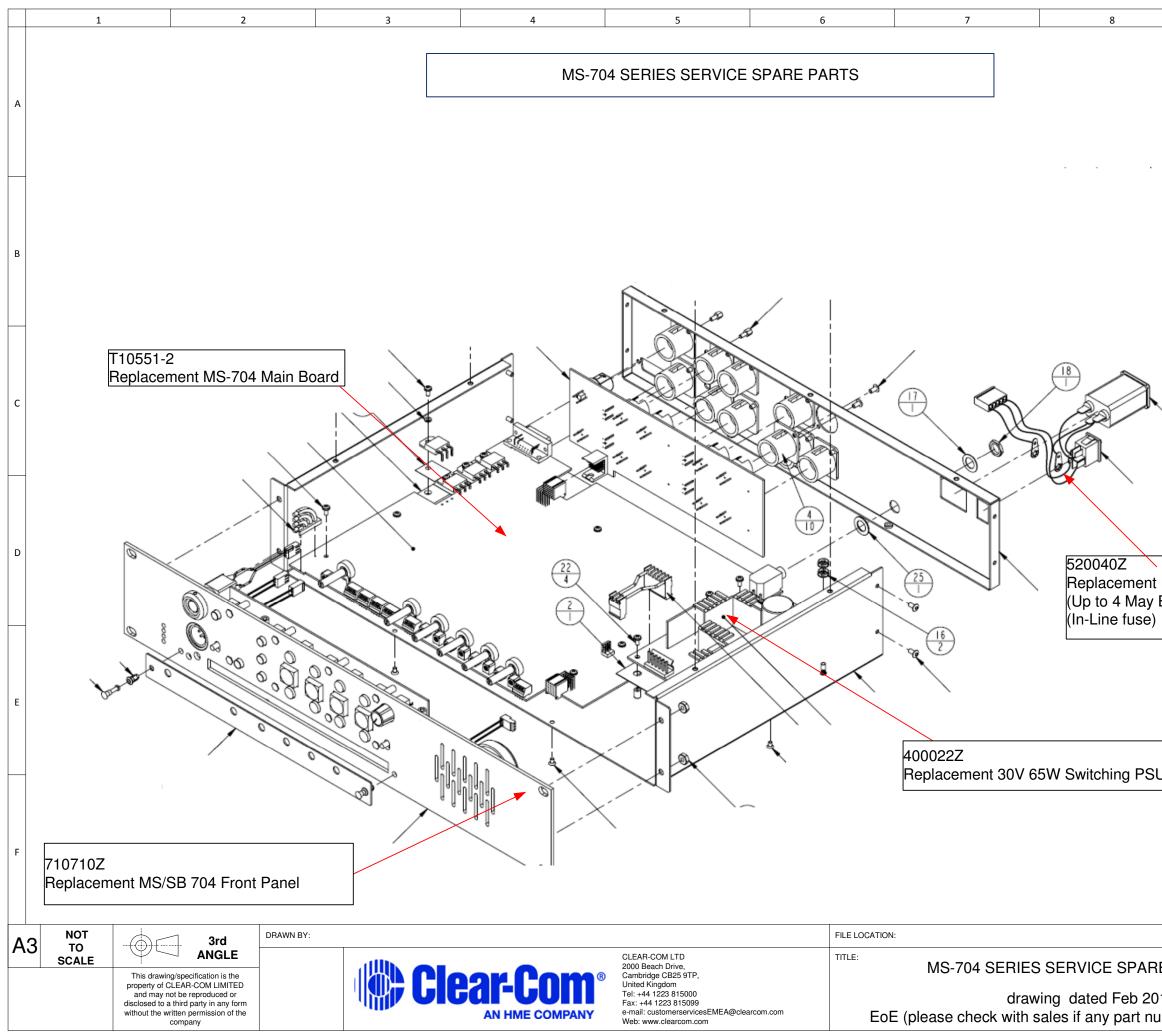

| 1 | 2 | 3                                 | 4                                 | 5                    | 6                                     | 7             |  |
|---|---|-----------------------------------|-----------------------------------|----------------------|---------------------------------------|---------------|--|
|   |   |                                   | MS-704 SERIES SERVICE SPARE PARTS |                      |                                       |               |  |
|   |   | MS                                | 704 Service Spare Pa              | rte                  |                                       |               |  |
|   |   |                                   | all spare parts are liste         |                      |                                       |               |  |
|   |   |                                   | is marked by * require            |                      | approval                              |               |  |
|   |   |                                   | 0551-2 Replacement                |                      |                                       |               |  |
|   |   |                                   | •                                 | MS-704 Front Panel   | Assembly                              |               |  |
|   |   |                                   |                                   | 30V 65W Switching I  |                                       |               |  |
|   |   |                                   | •                                 | PSU Fuse (Up to 4 N  |                                       |               |  |
|   |   | *240165Z Replacement Keycap White |                                   |                      |                                       |               |  |
|   |   |                                   | 076Z Replacement                  |                      |                                       |               |  |
|   |   |                                   | •                                 | MS/SB 704 Front Pa   | nel                                   |               |  |
|   |   |                                   | 1                                 | Pushbutton Switch w  |                                       |               |  |
|   |   |                                   |                                   |                      | on with Bright Red LED                | (Call Button) |  |
|   |   |                                   | •                                 |                      | on with Green LED (Lis                |               |  |
|   |   |                                   | •                                 | Button Switch with Y | · · · · · · · · · · · · · · · · · · · |               |  |
|   |   |                                   |                                   | Pushbutton Switch w  |                                       |               |  |
|   |   |                                   | 1                                 | Microphone Socket A  |                                       |               |  |
|   |   |                                   | 068 Replacement                   |                      | locomory                              |               |  |
|   |   |                                   | •                                 | Inter Lock Washer    |                                       |               |  |
|   |   |                                   | •                                 | Bushing for Micropho | one                                   |               |  |
|   |   |                                   |                                   |                      |                                       |               |  |
|   |   |                                   |                                   |                      |                                       |               |  |
|   |   |                                   |                                   |                      |                                       |               |  |
|   |   |                                   |                                   |                      |                                       |               |  |
|   |   |                                   |                                   |                      |                                       |               |  |
|   |   |                                   |                                   |                      |                                       |               |  |
|   |   |                                   |                                   |                      |                                       |               |  |
|   |   |                                   |                                   |                      |                                       |               |  |
|   |   |                                   |                                   |                      |                                       |               |  |